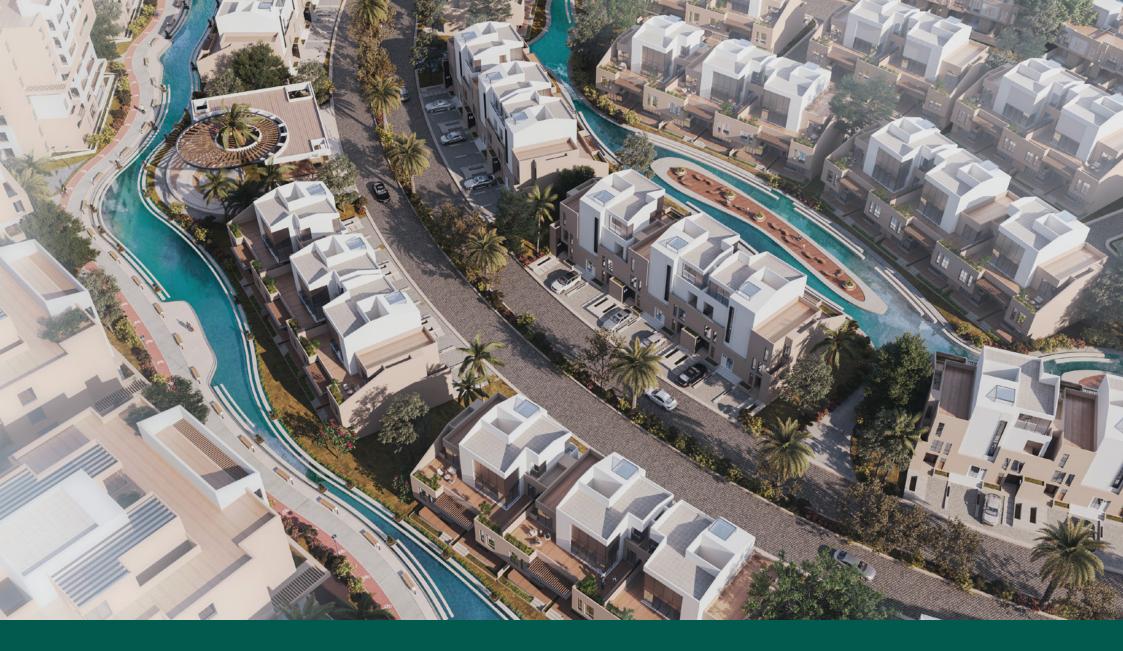

New Cairo

### **LOCATION**





## ROSAIL CITY COMPOUND MASTER PLAN

- Apartment Type 01 (13 Units)
- 2 Apartment Type 02 (27 Units)
- 3 Apartment Type 03 (4 Units)
- Apartment Type 04 (6 Units)
- 5 Lake Villa (50 Units)
- 6 Town Villa (43 Units)
- Twin Villa (26 Units)
- 8 Stand Alone Villa (5 Units)
- 9 Club House
- 10 Lake
- 11 Main Spine
- 12 Green Islands
- **B** Green Pockets
- 14 Water Features
- 13 Main Entrance
- 16 Pedestrian Paths
- 17 Side Parking
- 18 Open Theatre
- 19 Bike Lane
- 20 Utilities









Masterplan







Masterplan







Street Front





VILLAS

# Lake House









Water View Sunset







Water View Daylight



















Stand Alone







































### ROSAILedy

#### Note :

All Living Rooms Contains Outdoor Terraces . All Master Bedrooms Contains Private Toilets . All Hvac Equibments are considerd .