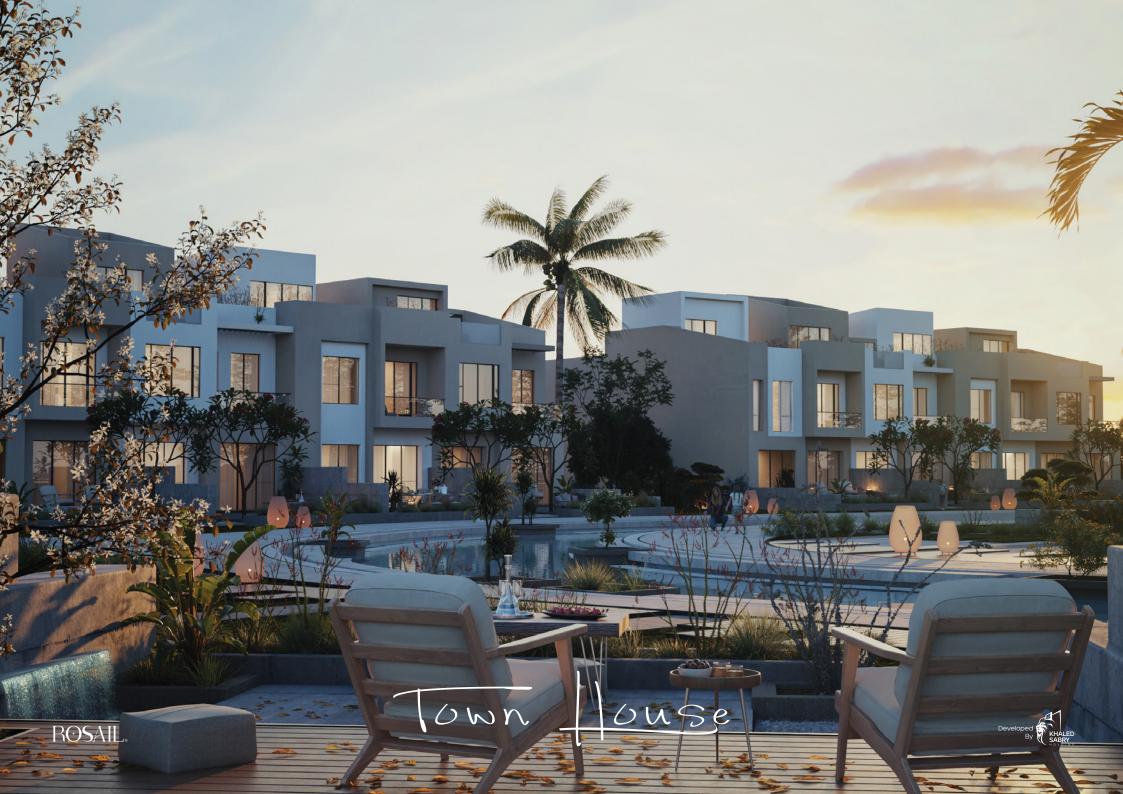

New Cairo

### **LOCATION**





## ROSAIL CITY COMPOUND MASTER PLAN

- Apartment Type 01 (13 Units)
- 2 Apartment Type 02 (27 Units)
- 3 Apartment Type 03 (4 Units)
- Apartment Type 04 (6 Units)
- 5 Lake Villa (50 Units)
- 6 Town Villa (43 Units)
- Twin Villa (26 Units)
- 8 Stand Alone Villa (5 Units)
- 9 Club House
- 10 Lake
- 11 Main Spine
- 12 Green Islands
- **B** Green Pockets
- 14 Water Features
- 13 Main Entrance
- 16 Pedestrian Paths
- 17 Side Parking
- 18 Open Theatre
- 19 Bike Lane
- 20 Utilities









Masterplan







Masterplan







Street Front





VILLAS

# Lake House









Water View Sunset







Water View Daylight



















Stand Alone







































### ROSAILedy

#### Note :

All Living Rooms Contains Outdoor Terraces . All Master Bedrooms Contains Private Toilets . All Hvac Equibments are considerd .