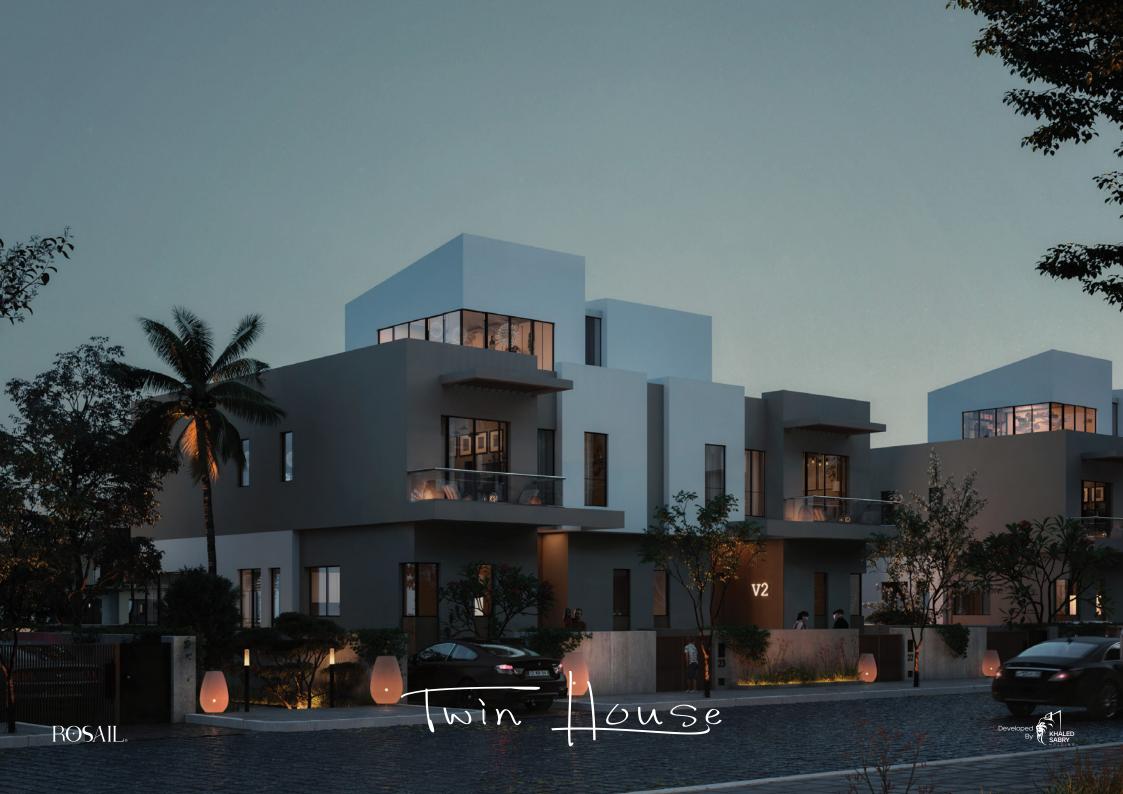

New Cairo

### **LOCATION**





## ROSAIL CITY COMPOUND MASTER PLAN

- Apartment Type 01 (13 Units)
- 2 Apartment Type 02 (27 Units)
- 3 Apartment Type 03 (4 Units)
- Apartment Type 04 (6 Units)
- 5 Lake Villa (50 Units)
- 6 Town Villa (43 Units)
- Twin Villa (26 Units)
- 8 Stand Alone Villa (5 Units)
- 9 Club House
- 10 Lake
- 11 Main Spine
- 12 Green Islands
- **B** Green Pockets
- 14 Water Features
- 13 Main Entrance
- 16 Pedestrian Paths
- 17 Side Parking
- 18 Open Theatre
- 19 Bike Lane
- 20 Utilities









Masterplan







Masterplan







Street Front





VILLAS

# Lake House









Water View Sunset







Water View Daylight



















Stand Alone







































### ROSAILedy

#### Note :

All Living Rooms Contains Outdoor Terraces . All Master Bedrooms Contains Private Toilets . All Hvac Equibments are considerd .