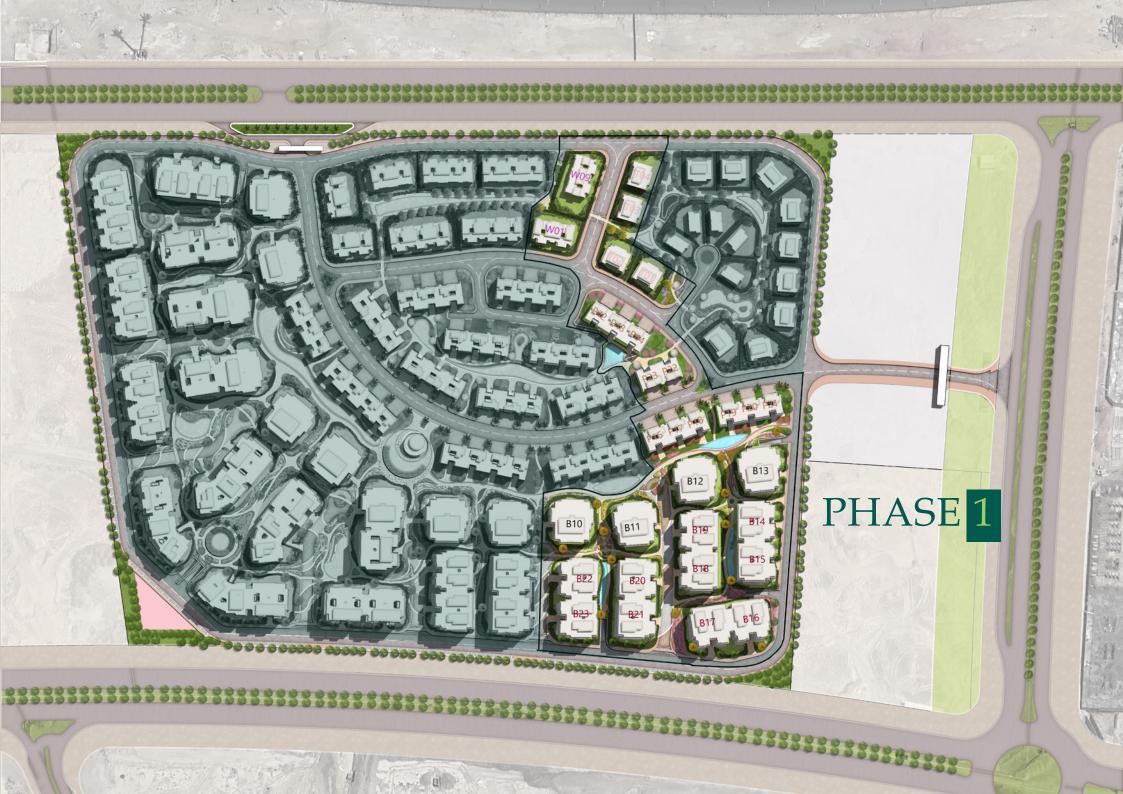

New Cairo

### **LOCATION**





## ROSAIL CITY COMPOUND MASTER PLAN

- Apartment Type 01 (13 Units)
- 2 Apartment Type 02 (27 Units)
- 3 Apartment Type 03 (4 Units)
- Apartment Type 04 (6 Units)
- 5 Lake Villa (50 Units)
- 6 Town Villa (43 Units)
- Twin Villa (26 Units)
- 8 Stand Alone Villa (5 Units)
- 9 Club House
- 10 Lake
- 11 Main Spine
- 12 Green Islands
- **B** Green Pockets
- 14 Water Features
- 13 Main Entrance
- 16 Pedestrian Paths
- 17 Side Parking
- 18 Open Theatre
- 19 Bike Lane
- 20 Utilities









Masterplan







Masterplan







Street Front





VILLAS

# Lake House









Water View Sunset







Water View Daylight



















Stand Alone







































### ROSAILedy

#### Note :

All Living Rooms Contains Outdoor Terraces . All Master Bedrooms Contains Private Toilets . All Hvac Equibments are considerd .