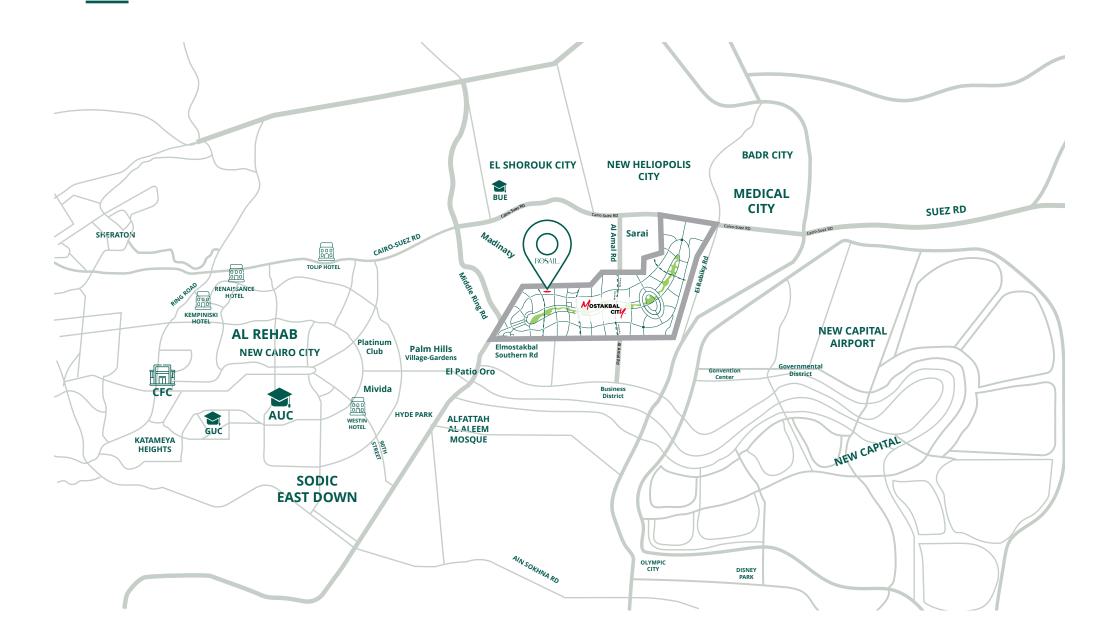

New Cairo

### **LOCATION**





## ROSAIL CITY COMPOUND MASTER PLAN

- Apartment Type 01 (13 Units)
- 2 Apartment Type 02 (27 Units)
- 3 Apartment Type 03 (4 Units)
- Apartment Type 04 (6 Units)
- 5 Lake Villa (50 Units)
- 6 Town Villa (43 Units)
- Twin Villa (26 Units)
- 8 Stand Alone Villa (5 Units)
- 9 Club House
- 10 Lake
- 11 Main Spine
- 12 Green Islands
- **B** Green Pockets
- 14 Water Features
- 13 Main Entrance
- 16 Pedestrian Paths
- 17 Side Parking
- 18 Open Theatre
- 19 Bike Lane
- 20 Utilities









Masterplan







Masterplan







Street Front





VILLAS

# Lake House









Water View Sunset







Water View Daylight



















Stand Alone







































### ROSAILedy

#### Note :

All Living Rooms Contains Outdoor Terraces . All Master Bedrooms Contains Privat