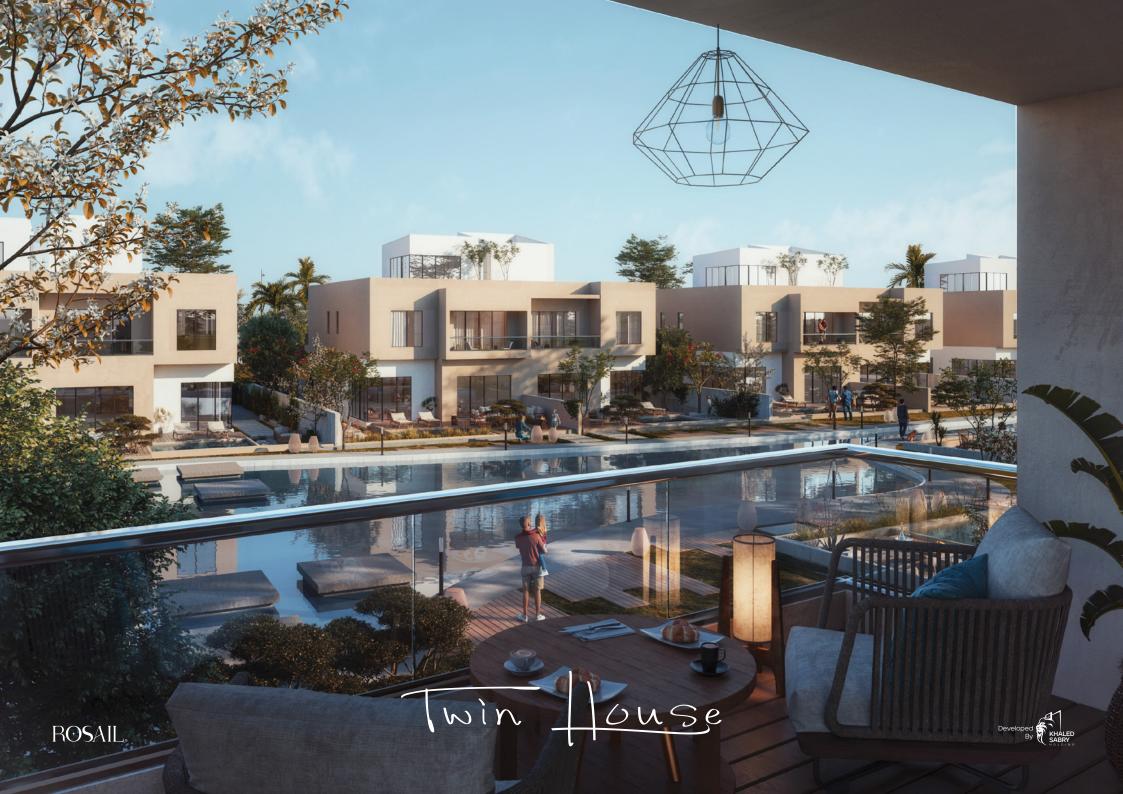

New Cairo

### **LOCATION**





## ROSAIL CITY COMPOUND MASTER PLAN

- Apartment Type 01 (13 Units)
- 2 Apartment Type 02 (27 Units)
- 3 Apartment Type 03 (4 Units)
- Apartment Type 04 (6 Units)
- 5 Lake Villa (50 Units)
- 6 Town Villa (43 Units)
- Twin Villa (26 Units)
- 8 Stand Alone Villa (5 Units)
- 9 Club House
- 10 Lake
- 11 Main Spine
- 12 Green Islands
- **B** Green Pockets
- 14 Water Features
- 13 Main Entrance
- 16 Pedestrian Paths
- 17 Side Parking
- 18 Open Theatre
- 19 Bike Lane
- 20 Utilities









Masterplan







Masterplan







Street Front





VILLAS

# Lake House









Water View Sunset







Water View Daylight



















Stand Alone







































### ROSAILedy

#### Note :

All Living Rooms Contains Outdoor Terraces . All Master Bedrooms Contains Private Toilets . All Hvac Equibments are considerd .