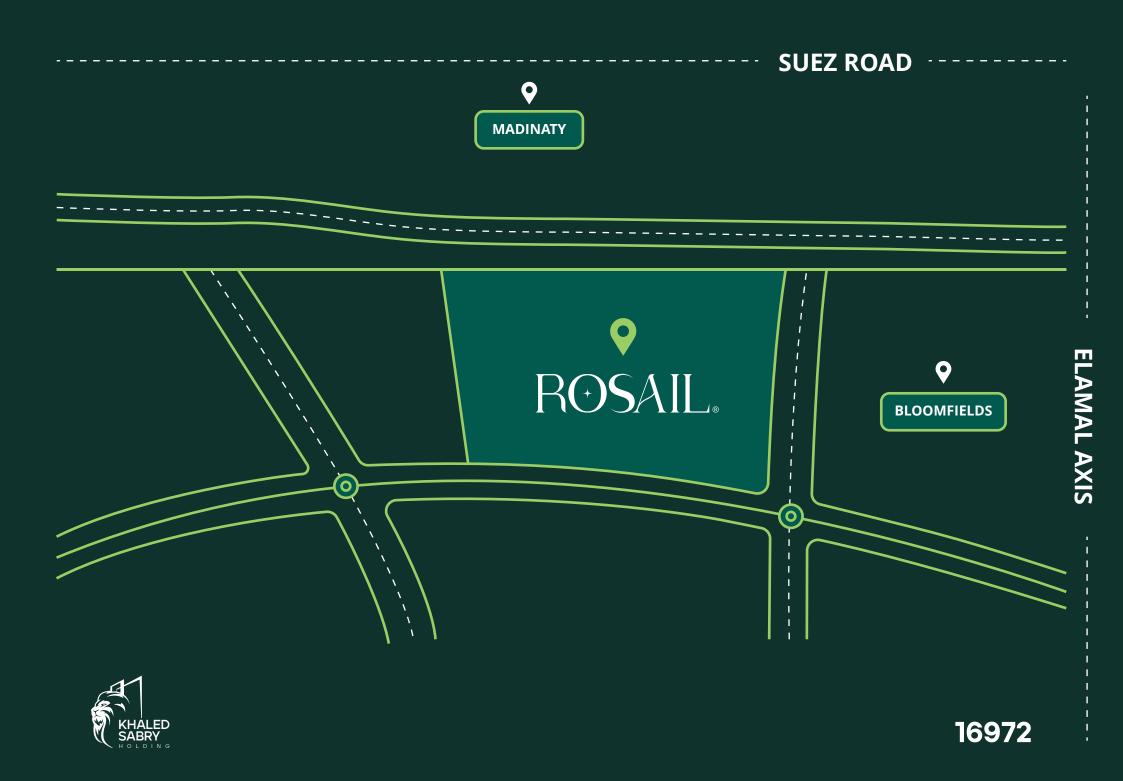

New Cairo

### **LOCATION**





## ROSAIL CITY COMPOUND MASTER PLAN

- Apartment Type 01 (13 Units)
- 2 Apartment Type 02 (27 Units)
- 3 Apartment Type 03 (4 Units)
- Apartment Type 04 (6 Units)
- 5 Lake Villa (50 Units)
- 6 Town Villa (43 Units)
- Twin Villa (26 Units)
- 8 Stand Alone Villa (5 Units)
- 9 Club House
- 10 Lake
- 11 Main Spine
- 12 Green Islands
- **B** Green Pockets
- 14 Water Features
- 13 Main Entrance
- 16 Pedestrian Paths
- 17 Side Parking
- 18 Open Theatre
- 19 Bike Lane
- 20 Utilities









Masterplan







Masterplan







Street Front





VILLAS

# Lake House









Water View Sunset







Water View Daylight



















Stand Alone







































### ROSAILedy

#### Note :

All Living Rooms Contains Outdoor Terraces . All Master Bedrooms Contains Private