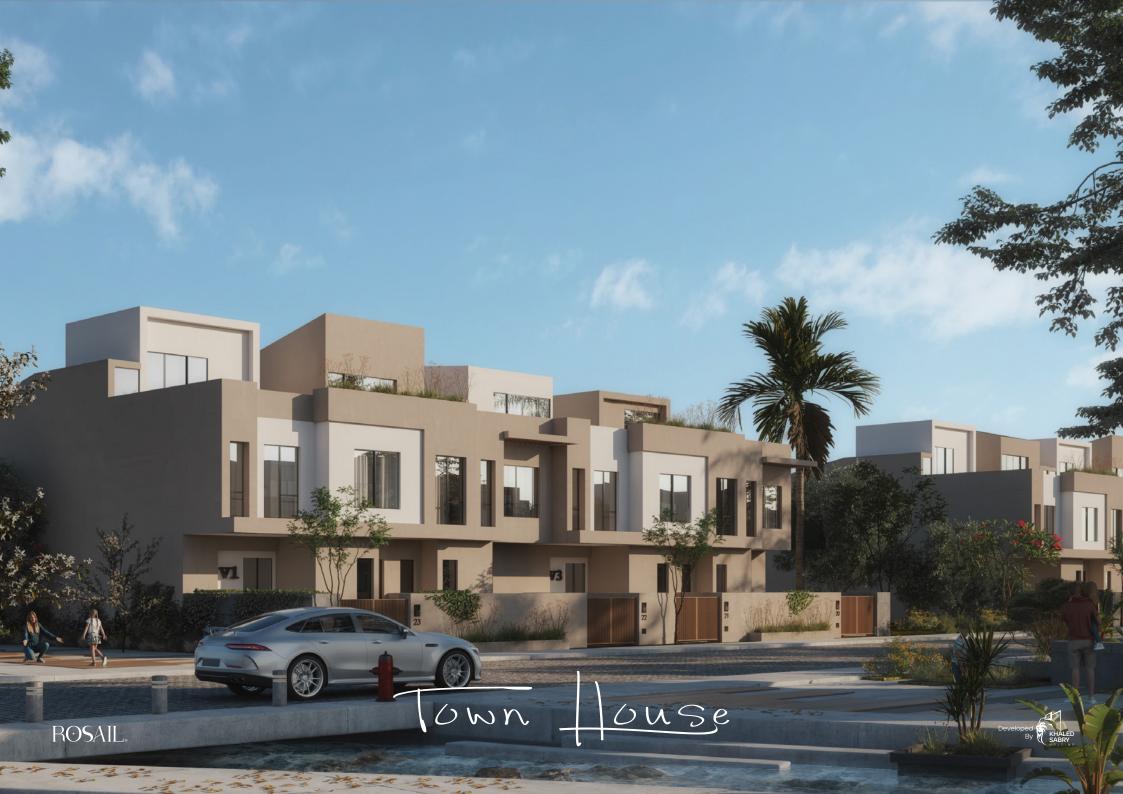

New Cairo

### **LOCATION**





## ROSAIL CITY COMPOUND MASTER PLAN

- Apartment Type 01 (13 Units)
- 2 Apartment Type 02 (27 Units)
- 3 Apartment Type 03 (4 Units)
- Apartment Type 04 (6 Units)
- 5 Lake Villa (50 Units)
- 6 Town Villa (43 Units)
- Twin Villa (26 Units)
- 8 Stand Alone Villa (5 Units)
- 9 Club House
- 10 Lake
- 11 Main Spine
- 12 Green Islands
- **B** Green Pockets
- 14 Water Features
- 13 Main Entrance
- 16 Pedestrian Paths
- 17 Side Parking
- 18 Open Theatre
- 19 Bike Lane
- 20 Utilities









Masterplan







Masterplan







Street Front





VILLAS

# Lake House









Water View Sunset







Water View Daylight



















Stand Alone







































### ROSAILedy

#### Note :

All Living Rooms Contains Outdoor Terraces . All Master Bedrooms Contains Private Toilets . All Hvac Equibments are considerd .