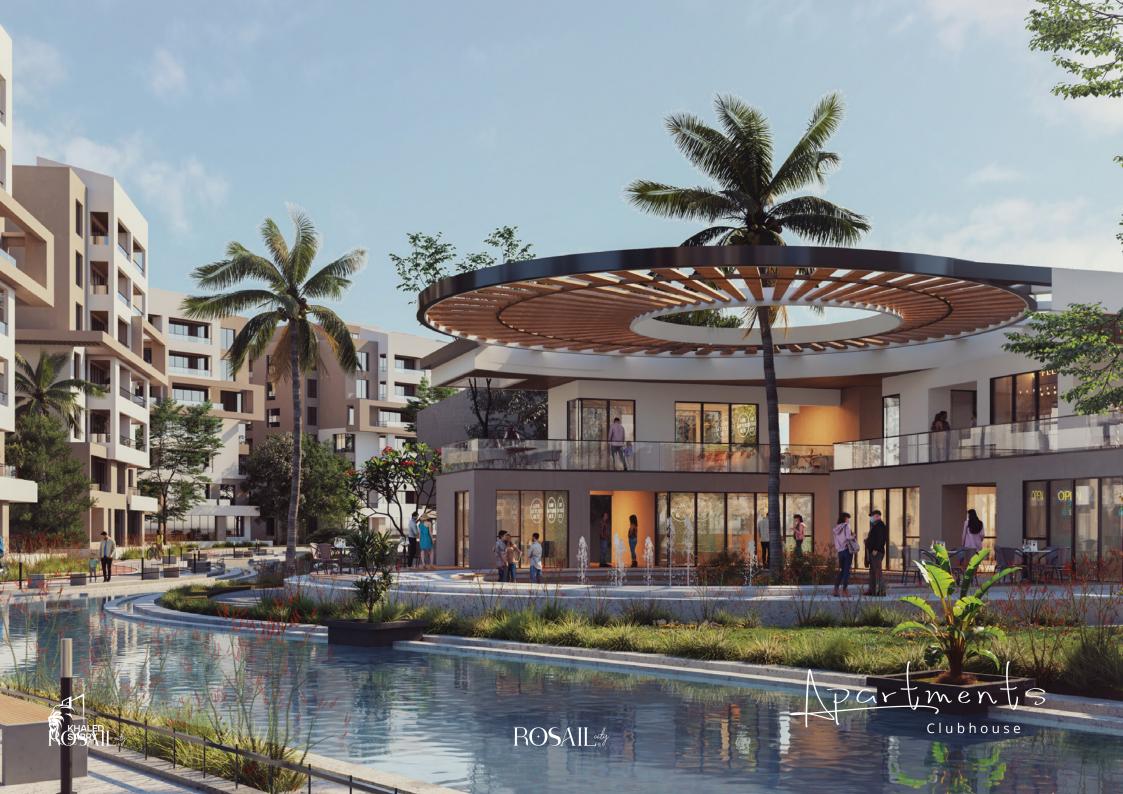

pe 01 (13 Units)
- 2 Apartment Type 02 (27 Units)
- 3 Apartment Type 03 (4 Units)
- Apartment Type 04 (6 Units)
- 5 Lake Villa (50 Units)
- 6 Town Villa (43 Units)
- Twin Villa (26 Units)
- 8 Stand Alone Villa (5 Units)
- 9 Club House
- 10 Lake
- 11 Main Spine
- 12 Green Islands
- **B** Green Pockets
- 14 Water Features
- 13 Main Entrance
- 16 Pedestrian Paths
- 17 Side Parking
- 18 Open Theatre
- 19 Bike Lane
- 20 Utilities









Masterplan







Masterplan







Street Front





VILLAS

# Lake House









Water View Sunset







Water View Daylight



















Stand Alone







































### ROSAILedy

#### Note :

All Living Rooms Contains Outdoor Terraces . All Master Bedrooms Contains Private Toilets . All Hvac Equibments are considerd .