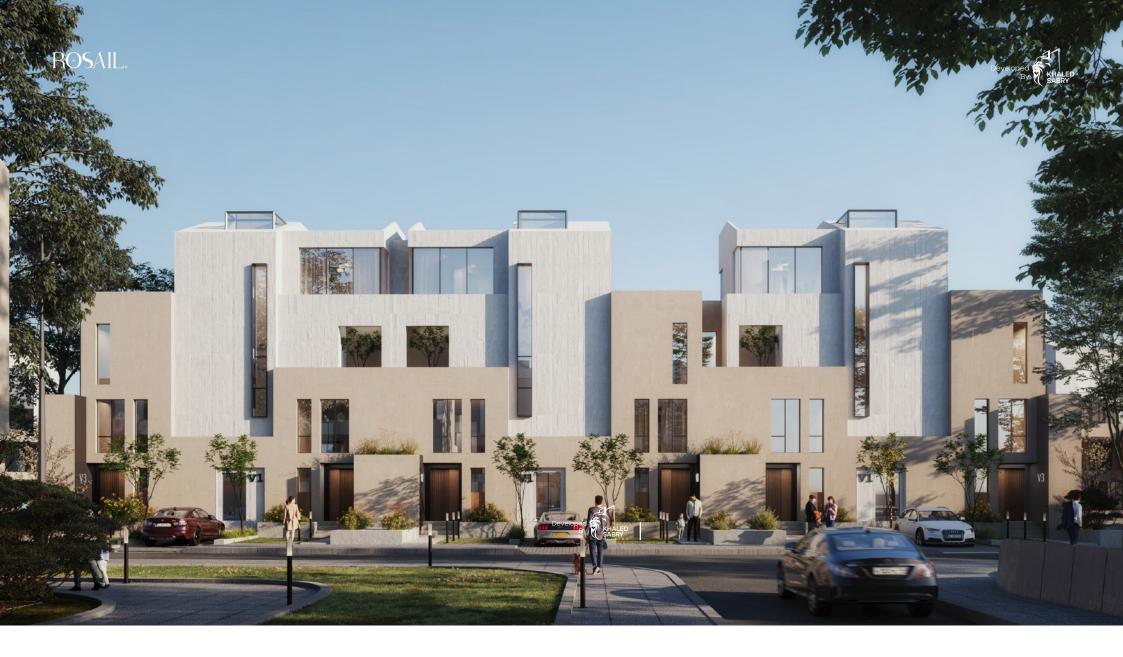

New Cairo

### **LOCATION**





## ROSAIL CITY COMPOUND MASTER PLAN

- Apartment Type 01 (13 Units)
- 2 Apartment Type 02 (27 Units)
- 3 Apartment Type 03 (4 Units)
- Apartment Type 04 (6 Units)
- 5 Lake Villa (50 Units)
- 6 Town Villa (43 Units)
- Twin Villa (26 Units)
- 8 Stand Alone Villa (5 Units)
- 9 Club House
- 10 Lake
- 11 Main Spine
- 12 Green Islands
- **B** Green Pockets
- 14 Water Features
- 13 Main Entrance
- 16 Pedestrian Paths
- 17 Side Parking
- 18 Open Theatre
- 19 Bike Lane
- 20 Utilities









Masterplan







Masterplan







Street Front





VILLAS

# Lake House









Water View Sunset







Water View Daylight



















Stand Alone







































### ROSAILedy

#### Note :

All Living Rooms Contains Outdoor Terraces . All Master Bedrooms Contains Private Toilets . All Hvac Equibments are considerd .