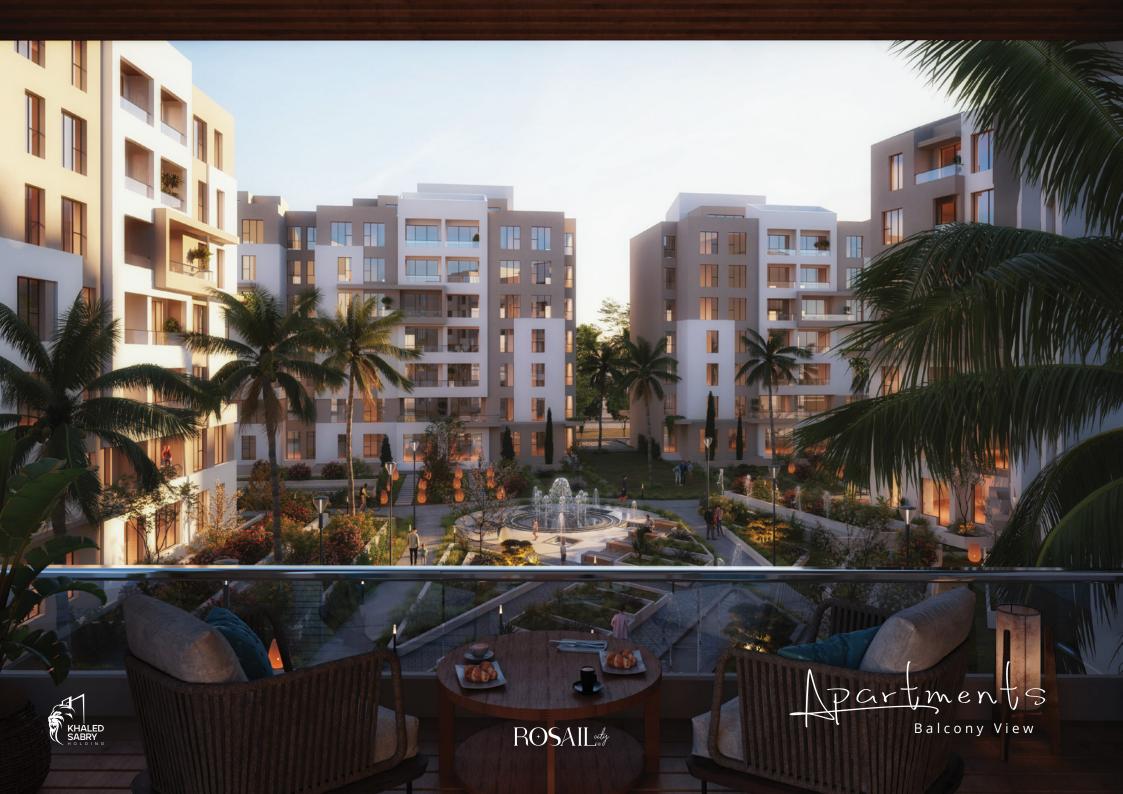

t Type 01 (13 Units)
- 2 Apartment Type 02 (27 Units)
- 3 Apartment Type 03 (4 Units)
- Apartment Type 04 (6 Units)
- 5 Lake Villa (50 Units)
- 6 Town Villa (43 Units)
- Twin Villa (26 Units)
- 8 Stand Alone Villa (5 Units)
- 9 Club House
- 10 Lake
- 11 Main Spine
- 12 Green Islands
- **B** Green Pockets
- 14 Water Features
- 13 Main Entrance
- 16 Pedestrian Paths
- 17 Side Parking
- 18 Open Theatre
- 19 Bike Lane
- 20 Utilities









Masterplan







Masterplan







Street Front





VILLAS

# Lake House









Water View Sunset







Water View Daylight



















Stand Alone







































### ROSAILedy

#### Note :

All Living Rooms Contains Outdoor Terraces . All Master Bedrooms Contains Private Toilets . All Hvac Equibments are considerd .