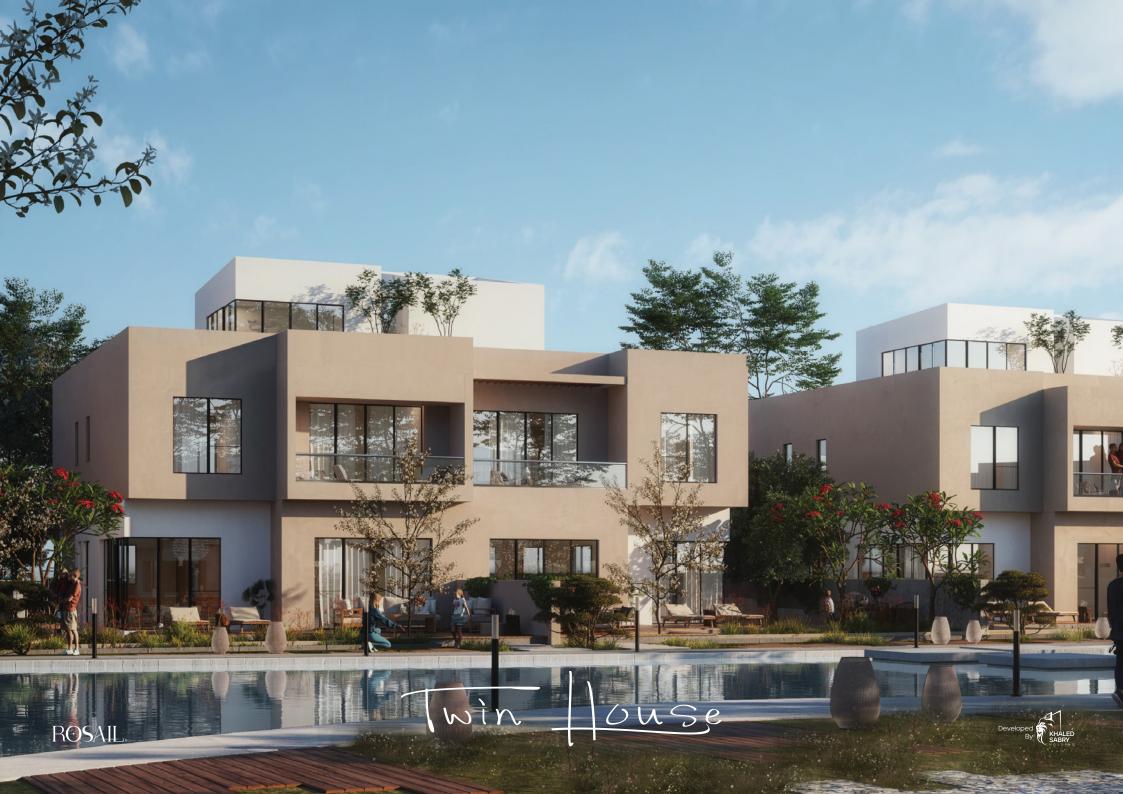

New Cairo

### **LOCATION**





## ROSAIL CITY COMPOUND MASTER PLAN

- Apartment Type 01 (13 Units)
- 2 Apartment Type 02 (27 Units)
- 3 Apartment Type 03 (4 Units)
- Apartment Type 04 (6 Units)
- 5 Lake Villa (50 Units)
- 6 Town Villa (43 Units)
- Twin Villa (26 Units)
- 8 Stand Alone Villa (5 Units)
- 9 Club House
- 10 Lake
- 11 Main Spine
- 12 Green Islands
- **B** Green Pockets
- 14 Water Features
- 13 Main Entrance
- 16 Pedestrian Paths
- 17 Side Parking
- 18 Open Theatre
- 19 Bike Lane
- 20 Utilities









Masterplan







Masterplan







Street Front





VILLAS

# Lake House









Water View Sunset







Water View Daylight



















Stand Alone







































### ROSAILedy

#### Note :

All Living Rooms Contains Outdoor Terraces . All Master Bedrooms Contains Private Toilets . All Hvac Equibments are considerd .