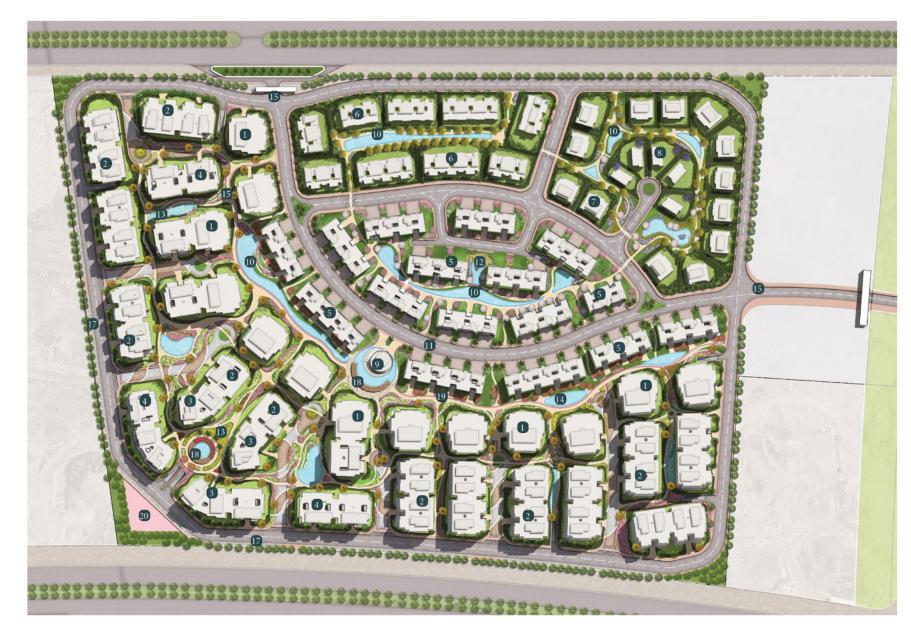

## ROSAIL CITY COMPOUND MASTER PLAN

- Apartment Type 01 (13 Units)
- 2 Apartment Type 02 (27 Units)
- 3 Apartment Type 03 (4 Units)
- Apartment Type 04 (6 Units)
- 5 Lake Villa (50 Units)
- 6 Town Villa (43 Units)
- Twin Villa (26 Units)
- 8 Stand Alone Villa (5 Units)
- 9 Club House
- 10 Lake
- 11 Main Spine
- 12 Green Islands
- **B** Green Pockets
- 14 Water Features
- 13 Main Entrance
- 16 Pedestrian Paths
- 17 Side Parking
- 18 Open Theatre
- 19 Bike Lane
- 20 Utilities

Masterplan

Masterplan

Street Front

VILLAS