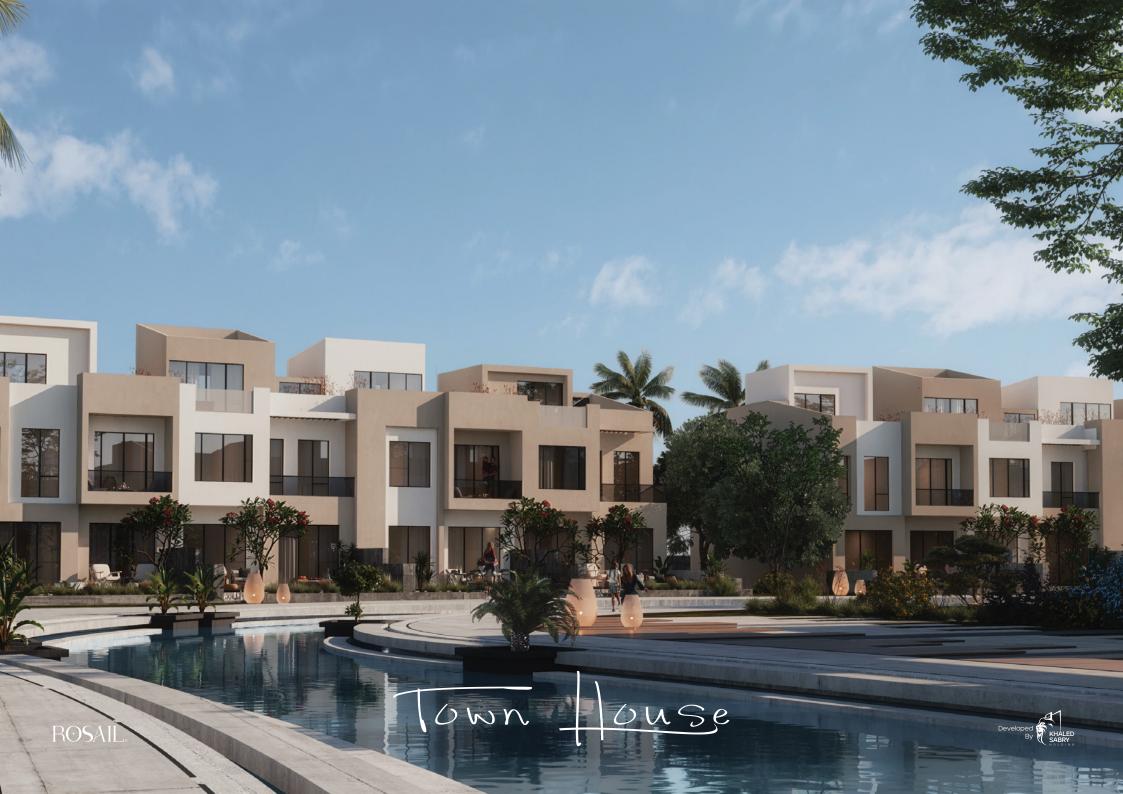

New Cairo

### **LOCATION**





## ROSAIL CITY COMPOUND MASTER PLAN

- Apartment Type 01 (13 Units)
- 2 Apartment Type 02 (27 Units)
- 3 Apartment Type 03 (4 Units)
- Apartment Type 04 (6 Units)
- 5 Lake Villa (50 Units)
- 6 Town Villa (43 Units)
- Twin Villa (26 Units)
- 8 Stand Alone Villa (5 Units)
- 9 Club House
- 10 Lake
- 11 Main Spine
- 12 Green Islands
- **B** Green Pockets
- 14 Water Features
- 13 Main Entrance
- 16 Pedestrian Paths
- 17 Side Parking
- 18 Open Theatre
- 19 Bike Lane
- 20 Utilities









Masterplan







Masterplan







Street Front





VILLAS

# Lake House









Water View Sunset







Water View Daylight



















Stand Alone







































### ROSAILedy

#### Note :

All Living Rooms Contains Outdoor Terraces . All Master Bedrooms Contains Private Toilets . All Hvac Equibments are considerd .